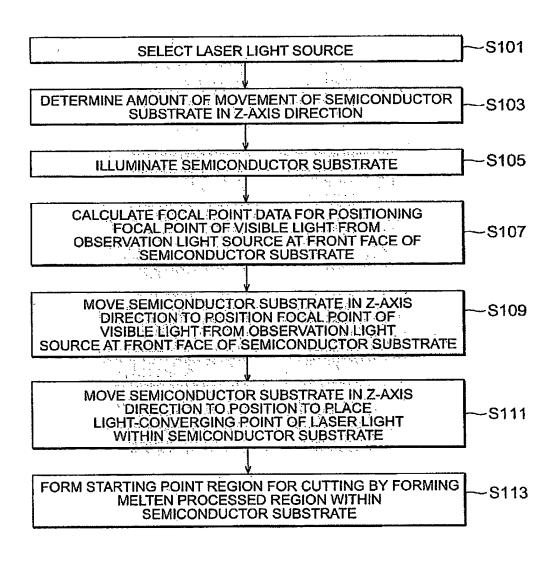

10/507321

FP03-0042-00

Fig.1



Fig.2



Fig.3



Fig.4



Fig.5



Fig.6



FP03-0042-00



10/50737:

FP03-0042-00

Fig.8



Fig.9



Fig.10



Fig.11





Fig. 12

FP03-0042-00

8/21



Rec'd PATARTO p1 Q SEP 2004 10/50/50/50

FP03-0042-00



Fig.15



Fig.16





1887931

FP03-0042-00

13/21



Fig. 20

Fig.22



Fig.23A



Fig.23B 15





...1507321

FP03-0042-00

16/21

Fig.25A



Fig.25B



Fig.26A



Fig.26B



10/507771

FP03-0042-00

Fig.27



Fig.28



Fig.29







10/507321

#### FP03-0042-00





Fig.33 UV \$19 } 19 32 31. 25 25 15 15 25 23

Fig.34



Fig.35



# This Page is Inserted by IFW Indexing and Scanning Operations and is not part of the Official Record

## **BEST AVAILABLE IMAGES**

Defective images within this document are accurate representations of the original documents submitted by the applicant.

Defects in the images include but are not limited to the items checked:

□ BLACK BORDERS
□ IMAGE CUT OFF AT TOP, BOTTOM OR SIDES
□ FADED TEXT OR DRAWING
□ BLURRED OR ILLEGIBLE TEXT OR DRAWING
□ SKEWED/SLANTED IMAGES